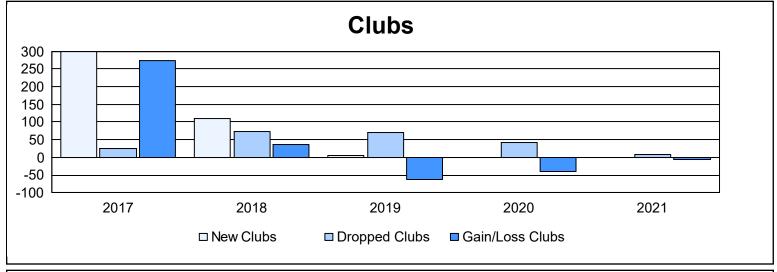

| Year      | New<br>Clubs | Dropped<br>Clubs | Gain/<br>Loss<br>Clubs | New<br>Members | Charter<br>Members | Reinstate<br>Members | Transfer<br>Members | Total<br>Member<br>Added | Total<br>Members<br>Dropped | Gain/<br>Loss<br>Members |
|-----------|--------------|------------------|------------------------|----------------|--------------------|----------------------|---------------------|--------------------------|-----------------------------|--------------------------|
| 2016-2017 | 299          | 26               | 273                    | 8,707          | 10,155             | 403                  | 314                 | 19,579                   | 8,954                       | 10,625                   |
| 2017-2018 | 110          | 73               | 37                     | 7,296          | 4,870              | 751                  | 377                 | 13,294                   | 19,061                      | -5,767                   |
| 2018-2019 | 6            | 69               | -63                    | 2,165          | 912                | 281                  | 415                 | 3,773                    | 10,400                      | -6,627                   |
| 2019-2020 | 0            | 41               | -41                    | 83             | 578                | 340                  | 380                 | 1,381                    | 7,486                       | -6,105                   |
| 2020-2021 | 0            | 7                | -7                     | 5,778          | 648                | 451                  | 692                 | 7,569                    | 6,340                       | 1,229                    |
| Average   | 83           | 43               | 40                     | 4,806          | 3,433              | 445                  | 436                 | 9,119                    | 10,448                      | -1,329                   |