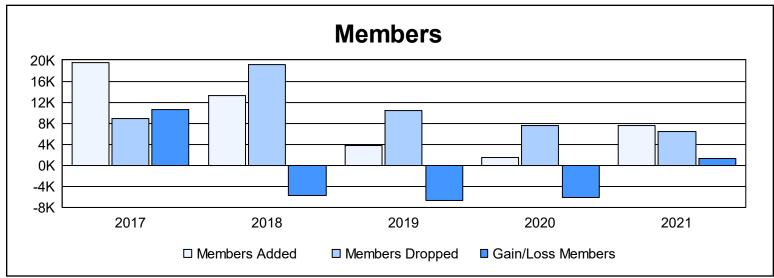

| Year      | New<br>Clubs | Dropped<br>Clubs | Gain/<br>Loss<br>Clubs | New<br>Members | Charter<br>Members | Reinstate<br>Members | Transfer<br>Members | Total<br>Member<br>Added | Total<br>Members<br>Dropped | Gain/<br>Loss<br>Members |
|-----------|--------------|------------------|------------------------|----------------|--------------------|----------------------|---------------------|--------------------------|-----------------------------|--------------------------|
| 2016-2017 | 299          | 26               | 273                    | 8,707          | 10,155             | 403                  | 314                 | 19,579                   | 8,954                       | 10,625                   |
| 2017-2018 | 110          | 73               | 37                     | 7,296          | 4,870              | 751                  | 377                 | 13,294                   | 19,061                      | -5,767                   |
| 2018-2019 | 6            | 69               | -63                    | 2,165          | 912                | 281                  | 415                 | 3,773                    | 10,400                      | -6,627                   |
| 2019-2020 | 0            | 41               | -41                    | 83             | 578                | 340                  | 380                 | 1,381                    | 7,486                       | -6,105                   |
| 2020-2021 | 0            | 7                | -7                     | 5,778          | 648                | 451                  | 692                 | 7,569                    | 6,340                       | 1,229                    |
| Average   | 83           | 43               | 40                     | 4,806          | 3,433              | 445                  | 436                 | 9,119                    | 10,448                      | -1,329                   |